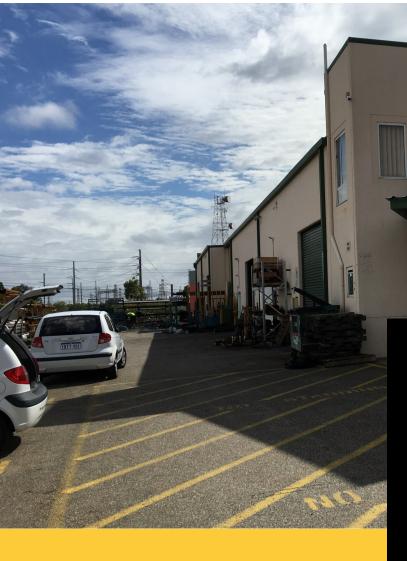

## 11 Rowe St, Malaga

(((ORICONEQ)))) DRILLS

Office / Warehouse

170 sqm (Office)958 sqm (Warehouse)High Average Truss HeightSubstantial Parking

#### Premises

Industrial Warehouse/Office. Office is located at the front of the premises over 2 levels (170sqm). The warehouse is split into x3 separate units:

- Warehouse 1 459 sqm
- Warehouse 269 sqmWarehouse 3430 sqm

Excellent parking and hardstand areas adjoining the warehouses.

**Lettable Area** 1,128 sqm

**Rental (+GST)** \$100 / sqm pa

\$9,400 / pcm

**Outgoings (+GST)** \$28 / sqm pa \$2,630 / pcm

**Parking** Included in the Rental