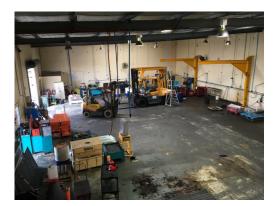

#### Premises

Industrial Warehouse/Office. Office is located at the front of the premises over 2 levels (170sqm). The warehouse is split into x3 separate units:

- Warehouse 1 459 sqm
- Warehouse 269 sqmWarehouse 3430 sqm

Excellent parking and hardstand areas adjoining the warehouses.

**Lettable Area** 1,128 sqm

**Rental (+GST)** \$100 / sqm pa

\$9,400 / pcm

**Outgoings (+GST)** \$28 / sqm pa \$2,630 / pcm

**Parking** Included in the Rental