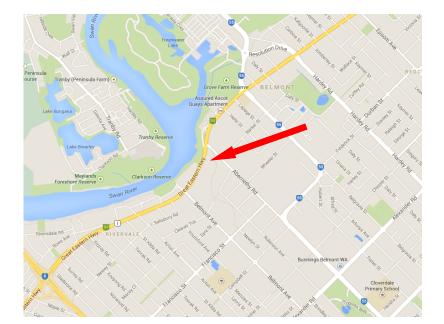

#### Location

High exposure and accessible location on the corner of Great Eastern Highway and Abernethy Road. Easy access to Airport, Perth CBD and main industrial areas.