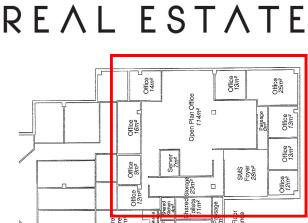

# Share Core 18m<sup>4</sup> First F oilets

**Lettable Area** 305 sqm

Rental (+GST) \$175 / sqm pa \$4,500/ pcm

**Outgoings (+GST)** \$110 / sqm pa \$2,800/ pcm

Parking 8 On-Site Car Bays \$100 per bay per month (+GST)

#### **Premises**

Fully partitioned with excellent natural light and providing a functional, well laid-out office design ready to occupy.