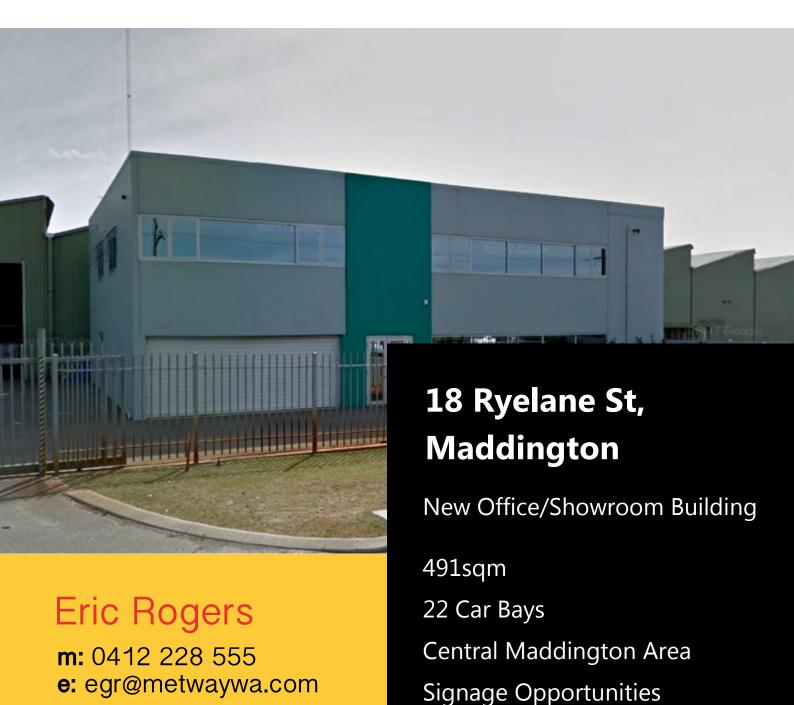

# 18 Ryelane Street, Maddington

#### Location

Brand new and never before occupied modern office/showroom building in central Maddington area.

Easy access to Tonkin Highway, Albany Highway and Roe Highway.

#### **Premises**

Complete building with ground floor showroom/reception and an open 1st floor functional office area.

Full signage available, brilliant exposure and premises have great natural light to all areas.

#### **Lettable Area**

491 sqm

#### **Parking**

22 Onsite Car Bays