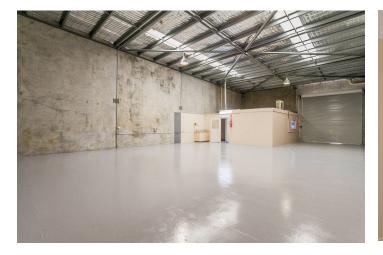

#### Premises

Modern warehouse with 4 metre truss, full height roller door access and front office/showroom area. Parking at the front for 4+ cars and direct street access to the warehouse. **Lettable Area** 219 sqm

## 219 sqm Showroom/Warehouse

- 4+ dedicated carbays onsite
- Part of O'Connor Industrial Area
- Central and Accessible Location
- Modern + secure building