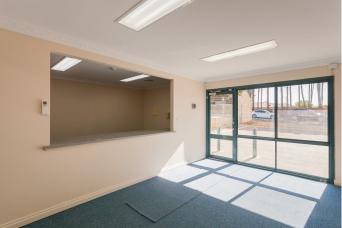

#### Premises

Modern warehouse with 4 metre truss, full height roller door access and front office/showroom area. Parking at the front for 4+ cars and direct street access to the warehouse. **Lettable Area** 219 sqm