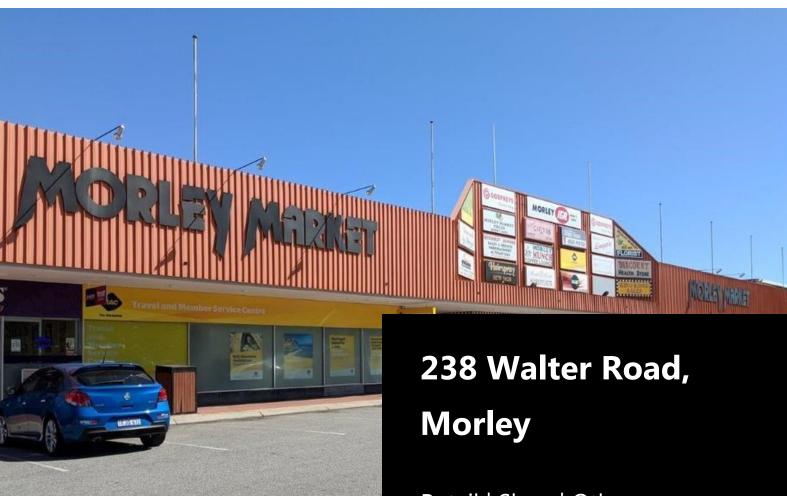

# 238 Walter Road, Morley

#### Location

Prime location, nestled between the Galleria Shopping Centre and Coventry Markets. This location offers a great exposure, parking on your front door and is well positioned the popular retail and entertainment precinct. Close proximity tenants include Spud Shed, Dan Murphy's, Bunnings and more which are all within walking distance.