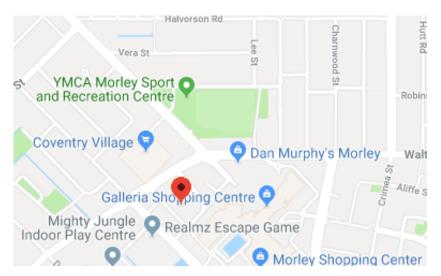

#### Location

Prime location, nestled between the Galleria Shopping Centre and Coventry Markets. This location offers a great exposure, parking on your front door and is well positioned the popular retail and entertainment precinct. Close proximity tenants include Spud Shed, Dan Murphy's, Bunnings and more which are all within walking distance.