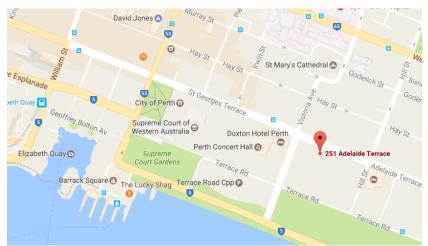

#### Location

Adelaide Terrace is the eastward extension of St Georges Terrace.

The location has excellent parking (both onsite and nearby), good Freeway access and is in close proximity to the Duxton Hotel, Law Courts and the Government House.