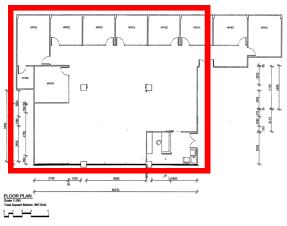

#### **Premises**

Fully-partitioned modern offices with direct and extensive river views, located on the 11th floor of this premium office building formerly the offices of a major mining company. The office has significant internal furnishings & fully air-conditioned.

#### **Lettable Area**

305 sqm