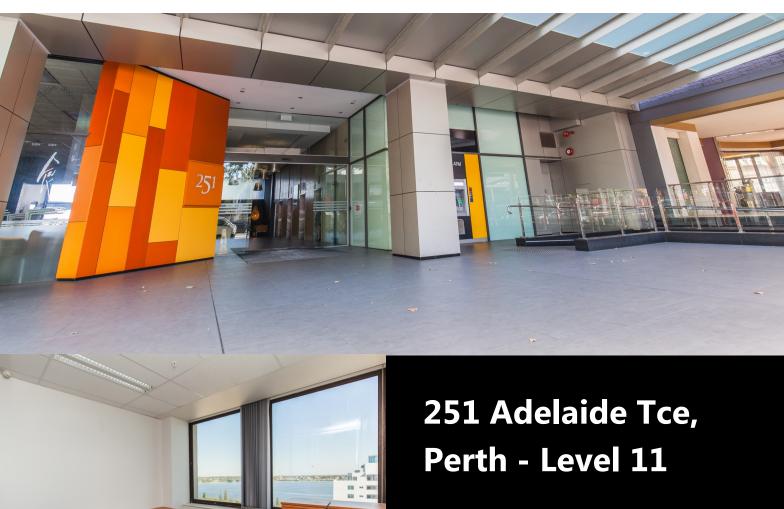

# 251 Adelaide Tce, Perth

#### **Premises**

Fully-partitioned modern offices with direct and extensive river views, located on the 11th floor of this premium office building formerly the offices of a major mining company. The office has significant internal furnishings & fully air-conditioned.

#### **Lettable Area**

305 sqm