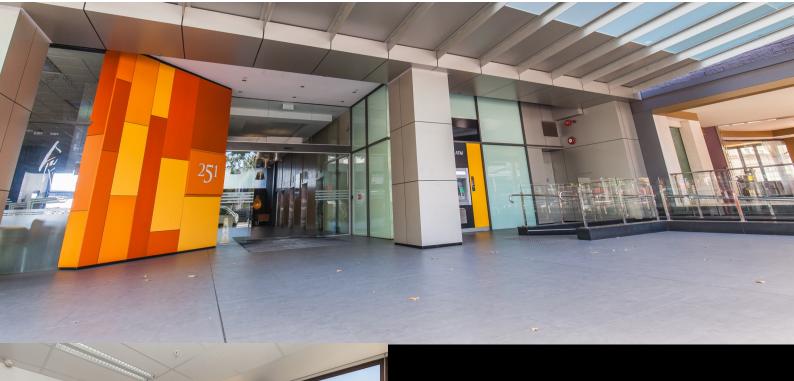

# 251 Adelaide Tce, Perth - Level 11

Prestige Fully Fitted Offices

375sqm + 5 Car bays River Views Modern Fitout Central Location

#### Premises

Fully-partitioned modern offices with direct and extensive river views, located on the 11th floor of this premium office building formerly the offices of a major mining company. The office has significant internal furnishings & fully air-conditioned.