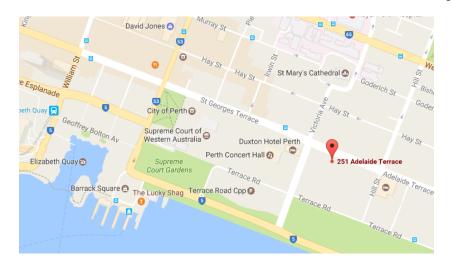

#### Location

Adelaide Terrace is the eastward extension of St Georges Terrace.

The location has excellent parking (both onsite and nearby), good Freeway access and is in close proximity to the Duxton Hotel, Law Courts and the Government House.