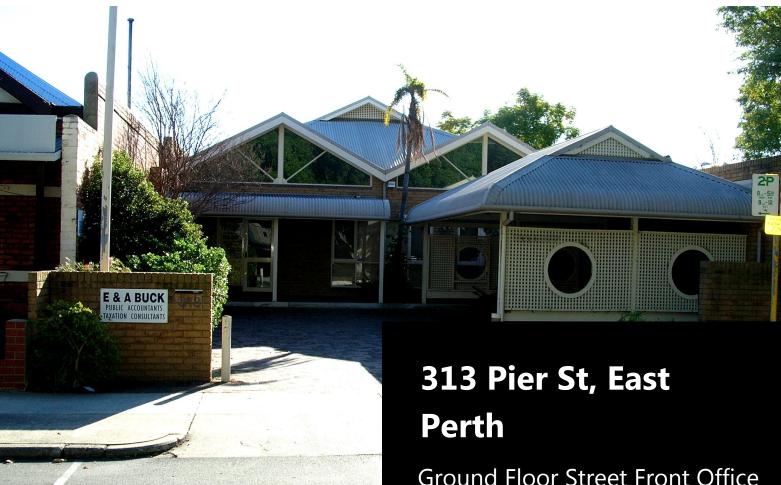

# 313 Pier St, East Perth

#### Location

Directly opposite nib Stadium with immediate and substantial parking at the front door, this property is in a discrete location close to the CBD, with direct access and easy walking from both buses and the East Perth and Claisebrook Train Stations.

#### **Premises**

Modern partitioned ground floor stand alone premises with excellent natural light & easy access.