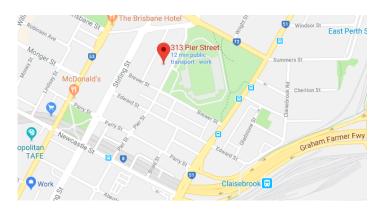

#### Location

Directly opposite nib Stadium with immediate and substantial parking at the front door, this property is in a discrete location close to the CBD, with direct access and easy walking from both buses and the East Perth and Claisebrook Train Stations.