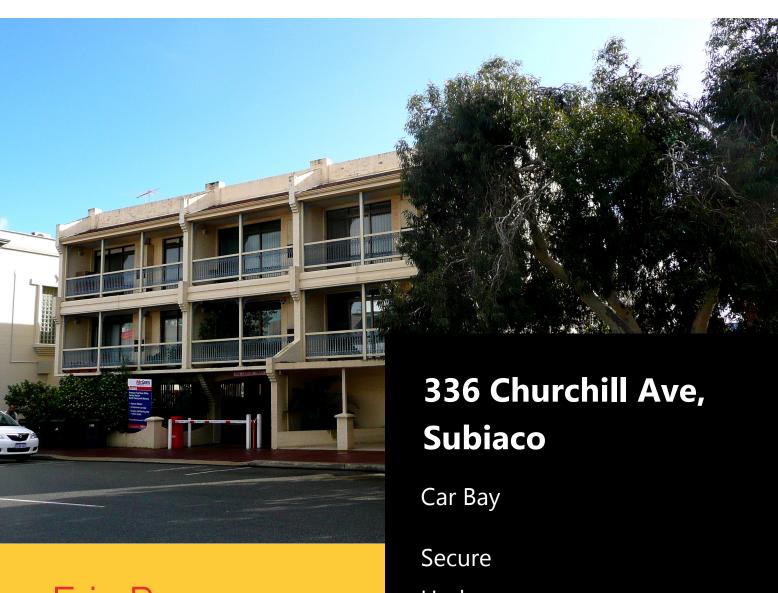

# 336 Churchill Ave, Subiaco

#### Location

Positioned on the Northern side of Churchill Avenue and within 50m of Rokeby Road, this premises is centrally located within the heart of Subiaco.

- Dedicated Car Bay
- Secure
- Undercover
- Access Available 24/7

#### Car Bay

One (1) single undercover & secure