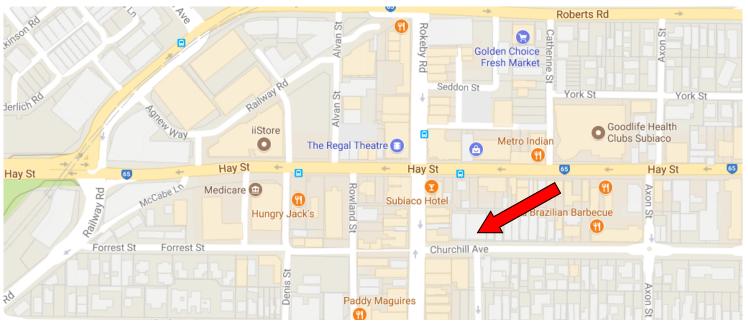

#### Location

Positioned on the Northern side of Churchill Avenue and within 50m of Rokeby Road, this premises is centrally located within the heart of Subiaco.

- Dedicated Car Bay
- Secure
- Undercover
- Access Available 24/7