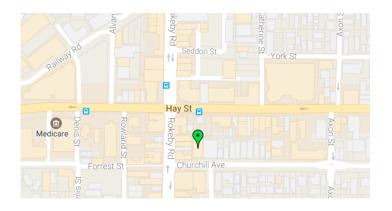

#### Location

Positioned on the Northern side of Churchill Avenue and within 50m of Rokeby Road, this premises is centrally located within the heart of Subiaco.

The building is in close proximity to the popular café and retail precinct and is a short walking distance to the Subiaco train station.