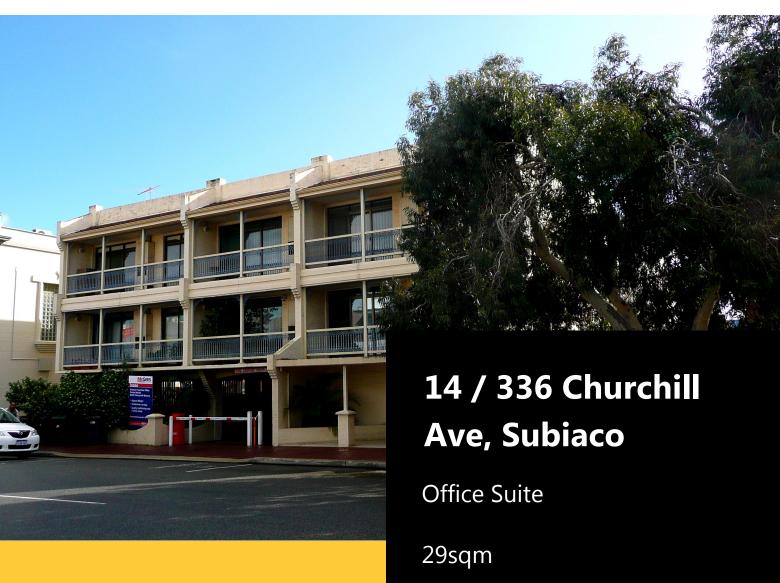

# 14 / 336 Churchill Ave, Subiaco

#### Location

Positioned on the Northern side of Churchill Avenue and within 50m of Rokeby Road, this premises is centrally located within the heart of Subiaco.

The building is in close proximity to the popular café and retail precinct and is a short walking distance to the Subiaco train station.

#### **Premises**

Located on the second floor of the building, the premises are well presented with excellent natural light. Internally, they are open plan and air-conditioned.

The unit includes 1 car bay and maintains easy access to street parking & a public car park directly opposite the building - both long & short for clients/customers.

#### **Lettable Area**

29 sqm + 1 car bay