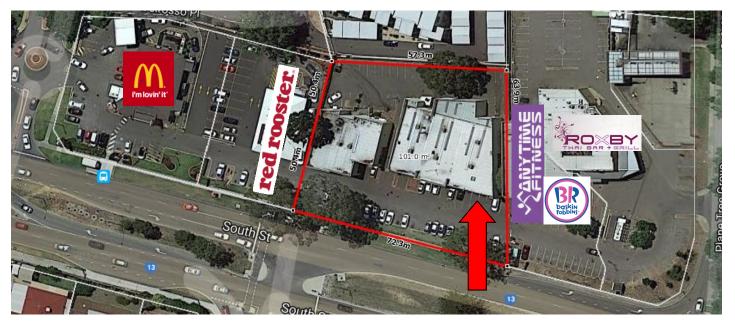

#### Location

Positioned between Fremantle and the Kwinana Freeway the property is in close proximity to such tenants as Bunnings, Retravision, Supercheap, McDonalds and Red Rooster the property occupies a prominent location.