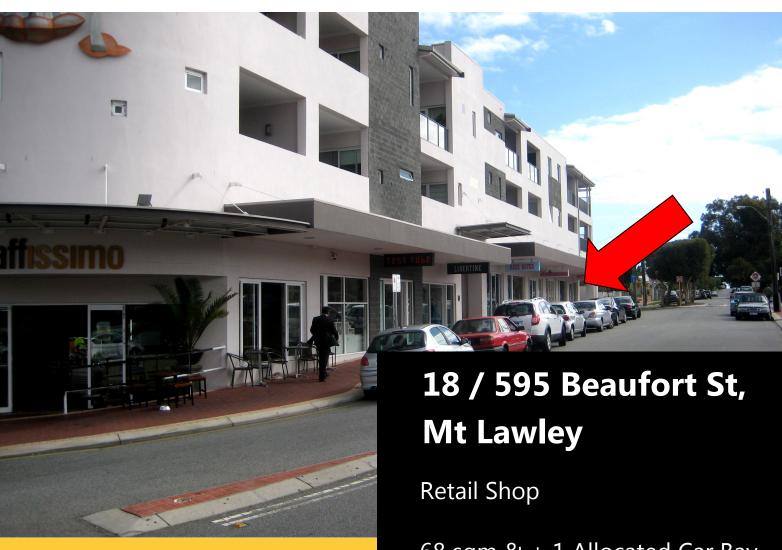

## 18 / 595 Beaufort St, Mt Lawley

#### Location

Positioned on the Chelmsford Rd side of this prominent and central building in the centre of the Mt Lawley Café & Retail Precinct. The premises is approximately 200 metres south of the intersection of Walcott Street and Beaufort Street. Near such popular businesses as the Astor Theatre and Dome coffee.

Direct street frontage.

keen to help!

Great street parking as well as a public car park located directly opposite!