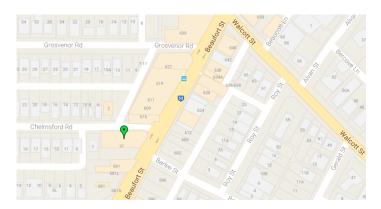

#### Location

Positioned on the Chelmsford Rd side of this prominent and central building in the centre of the Mt Lawley Café & Retail Precinct. The premises is approximately 200 metres south of the intersection of Walcott Street and Beaufort Street. Near such popular businesses as the Astor Theatre and Dome coffee.