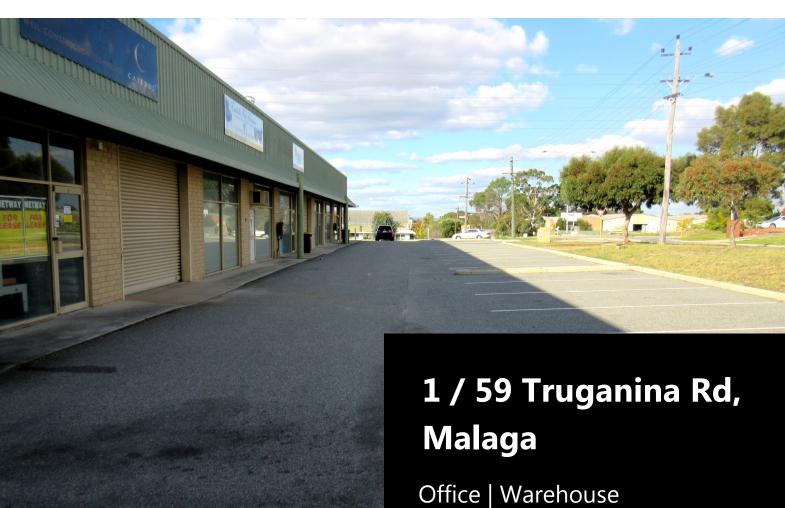

## 1 / 59 Truganina Rd, Malaga

#### Location

A well located and presented warehouse/factory unit centrally located in Malaga and with easy access and good exposure. The premises is situated on the North-Western corner of the intersection of Truganina Road and Camboon Road, midway between Alexander Drive and the Reid Highway access. The premises has excellent onsite parking and vehicle access.

#### **Parking**

Extensive On-Site Parking Available For Clients & Customers