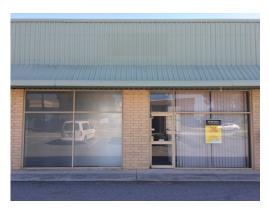

#### **Premises**

Fully partitioned the premises offers office/showroom/training space and a large rear warehouse/storage area.

The unit also comes with internal toilets, tea preparation area and full height roller -door access (approx. 4 metres) from the rear of the unit..