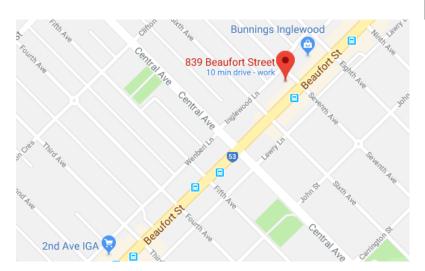

#### Location

Positioned directly fronting Beaufort St near the intersection of Seventh Ave, the premises are prominently located in the centre of the Inglewood Retail Precinct. The premises are nearby to the proposed new Aldi Supermarket that is proposed to be constructed on Beaufort St and only a short distance from Bunnings and the well established Coles Supermarket.