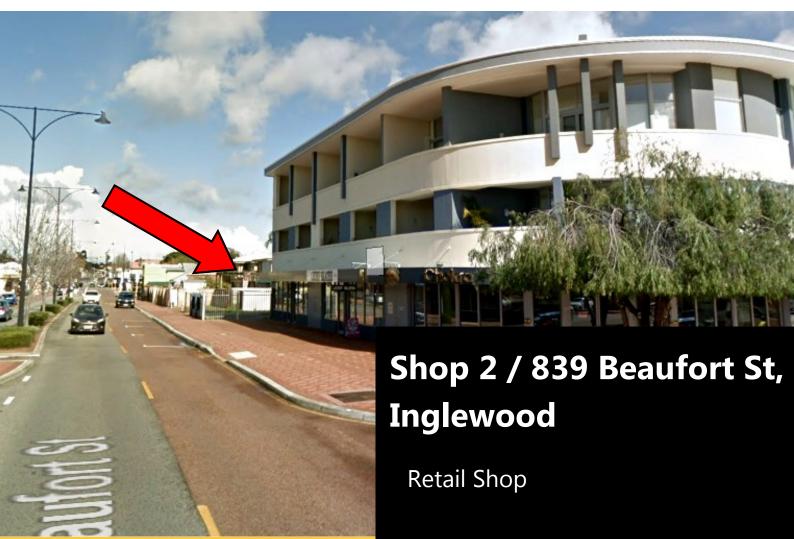

# Shop 2 / 839 Beaufort St,

### **Inglewood**

**METWAY** 

#### Location

Positioned directly fronting Beaufort St near the intersection of Seventh Ave, the premises are prominently located in the centre of the Inglewood Retail Precinct. The premises are nearby to the proposed new Aldi Supermarket that is proposed to be constructed on Beaufort St and only a short distance from Bunnings and the well established Coles Supermarket.