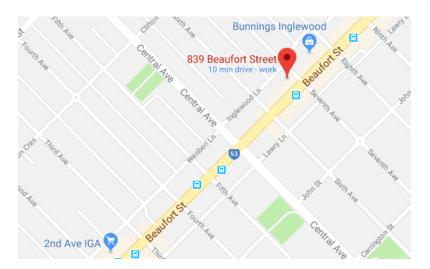

#### Location

Positioned directly fronting Beaufort St near the intersection of Seventh Ave, the premises are prominently located in the centre of the Inglewood Retail Precinct. The premises are nearby to the proposed new Aldi Supermarket that is proposed to be constructed on Beaufort St and only a short distance from Bunnings and the well established Coles Supermarket.