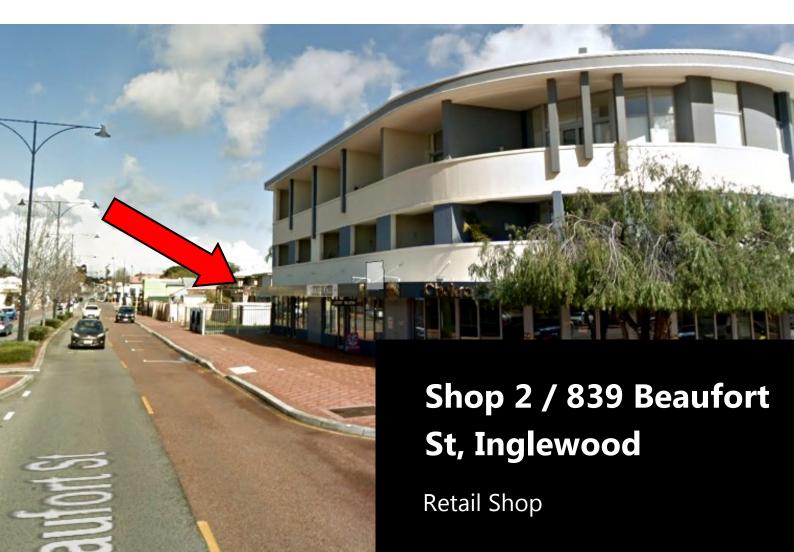

# Shop 2 / 839 Beaufort St, Inglewood

#### Location

Positioned directly fronting Beaufort St near the intersection of Seventh Ave, the premises are prominently located in the centre of the Inglewood Retail Precinct. The premises are nearby to the proposed new Aldi Supermarket that is proposed to be constructed on Beaufort St and only a short distance from Bunnings and the well established Coles Supermarket.

#### **Premises**

Modern and recently constructed building offering ground floor shops and upper levels of quality apartments, the building has been fitted out to a high standard.

Suitable for a wide range of uses from retail shops to offices, the premises offer convenience and flexibility.