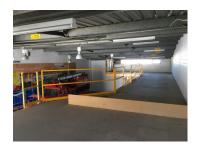

#### **Premises**

Strata-titled Factory/Warehouse Industrial premises. Internal area has an air-conditioned front office, display area, toilet, kitchen and an extensive mezzanine level that provides additional storage space.

### 199sqm

+ Mezzanine + Rear Storage Area

Average Truss Height of 5m

Parking at Front Door

9228 2255 (24 Hours) www.metwaywa.com

Licensed Estate Agents. Property Consultants. Auctioneers.

Real Estate and Business Agent Member of the Real Estate Institute of WA (Inc) Licensee: Cityfield Investments Pty Ltd (ACN 078 234 974) as Trustee for the Real Estate Trust - Trading as Metway Real Estate (ABN 93 918 167 259)