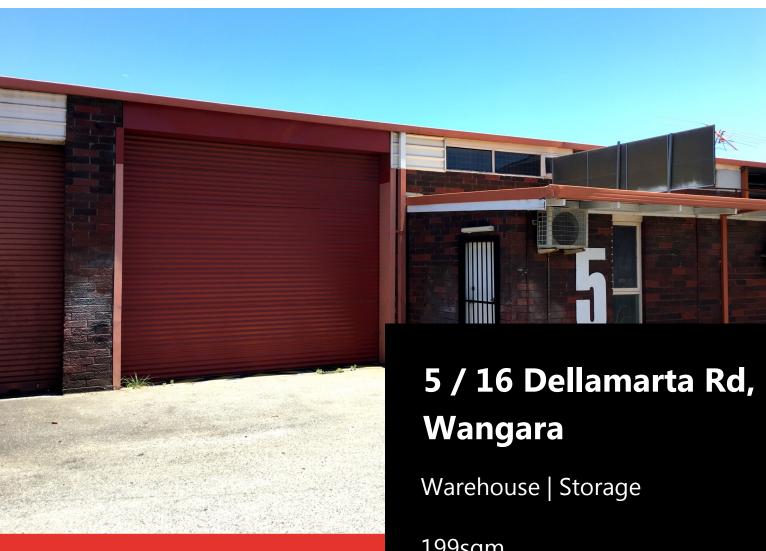

# 5 / 16 Dellamarta Rd, Wangara

#### **Premises**

Strata-titled Factory/Warehouse Industrial premises. Internal area has an air-conditioned front office, display area, toilet, kitchen and an extensive mezzanine level that provides additional storage space.

### 199sqm

+ Mezzanine + Rear Storage Area

Average Truss Height of 5m

Parking at Front Door

9228 2255 (24 Hours) www.metwaywa.com

Licensed Estate Agents. Property Consultants. Auctioneers.

Real Estate and Business Agent Member of the Real Estate Institute of WA (Inc) Licensee: Cityfield Investments Pty Ltd (ACN 078 234 974) as Trustee for the Real Estate Trust - Trading as Metway Real Estate (ABN 93 918 167 259)