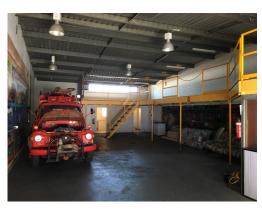

#### **Premises**

Strata-titled Factory/Warehouse Industrial premises. Internal area has an air-conditioned front office, display area, toilet, kitchen and an extensive mezzanine level that provides additional storage space.

### 199sqm

+ Mezzanine + Rear Storage Area

Average Truss Height of 5m

Parking at Front Door

9228 2255 (24 Hours) www.metwaywa.com

Licensed Estate Agents. Property Consultants. Auctioneers.

Real Estate and Business Agent Member of the Real Estate Institute of WA (Inc) Licensee: Cityfield Investments Pty Ltd (ACN 078 234 974) as Trustee for the Real Estate Trust - Trading as Metway Real Estate (ABN 93 918 167 259)