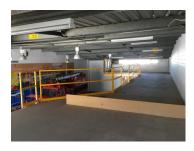

#### Premises

Strata-titled Factory/Warehouse Industrial premises. Internal area has an airconditioned front office, display area, toilet, kitchen and an extensive mezzanine level that provides additional storage space.