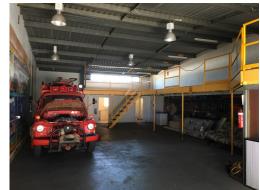

## 5 / 16 Dellamarta Rd, Wangara

Warehouse | Storage

199sqm

+ Mezzanine + Rear Storage Area

Average Truss Height of 5m

Parking at Front Door

#### Premises

Strata-titled Factory/Warehouse Industrial premises. Internal area has an airconditioned front office, display area, toilet, kitchen and an extensive mezzanine level that provides additional storage space.