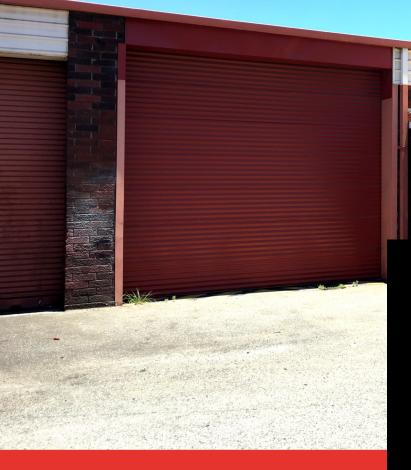

## 5 / 16 Dellamarta Rd, Wangara

Warehouse | Storage

199sqm

+ Mezzanine + Rear Storage Area

Average Truss Height of 5m

Parking at Front Door

#### Premises

Strata-titled Factory/Warehouse Industrial premises. Internal area has an airconditioned front office, display area, toilet, kitchen and an extensive mezzanine level that provides additional storage space.