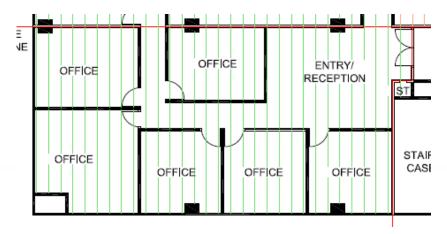

# FOR SALE





# Eric Rogers

m: 0412 228 555

e: egr@metwaywa.com

107 sqm

**Opposite Law Courts** 

**Partitioned** 

Priced to Sell! - \$2,750 /sqm!!!

9228 2255 (24 Hours) www.metwaywa.com

Licensed Estate Agents. Property Consultants. Auctioneers.





## REAL ESTATE



#### For Sale

This property presents an affordable opportunity to secure a CBD strata office, prominently located in the heart of Perth's Court District, close to the redeveloped Treasury Precinct and Perth Library, and the soon to be opened Westin Hotel complex.

The premises offer a short term holding income.

**Asking Price** \$294,250 (\$2,750/sqm)

#### **Lettable Area**

107 sqm

### **Outgoings (+GST)**

Council Rates \$2,500

Water Rates \$1,250

Strata Fees \$6,000



### Eric Rogers

m: 0412 228 555

e: egr@metwaywa.com

9228 2255 (24 Hours) www.metwaywa.com

Disclaimer: The particulars contained in this brochure do not form part of any contract. While care has been taken in this presentation, no representation or warranty is made by the vendor/s or the selling agents. No responsibility is accepted for the accuracy of any information in this brochure. All persons must make their enquiries and satisfy themselves in all respects. Privacy Policy: The agents are committed to protecting your privacy. If at any time you choose not to receive information from them or wish to amend your personal information please notify them directly.