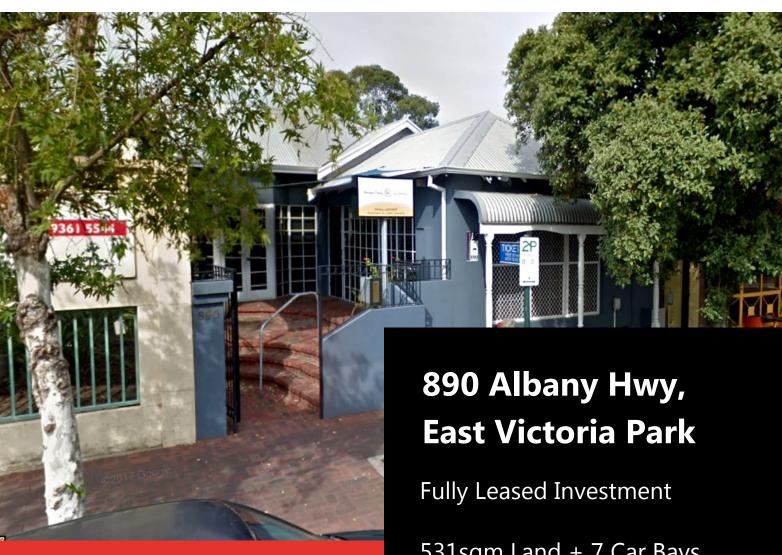

# 890 Albany Hwy, East Victoria Park

#### **Premises**

Fully leased, well maintained modern office well suited to a variety of uses in this popular and versatile location.

X8 offices, a boardroom, kitchen, 2 toilets, a shower and rear on-site parking the premises offer great and accessible facilities.