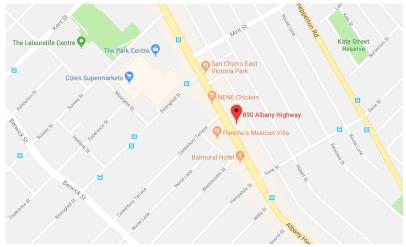

#### Location

Central in the Vic Park commercial area between the Park Shopping Centre and the Balmoral Hotel. The land has a 10 metre frontage to Albany Highway and offers full ROW access to the rear.