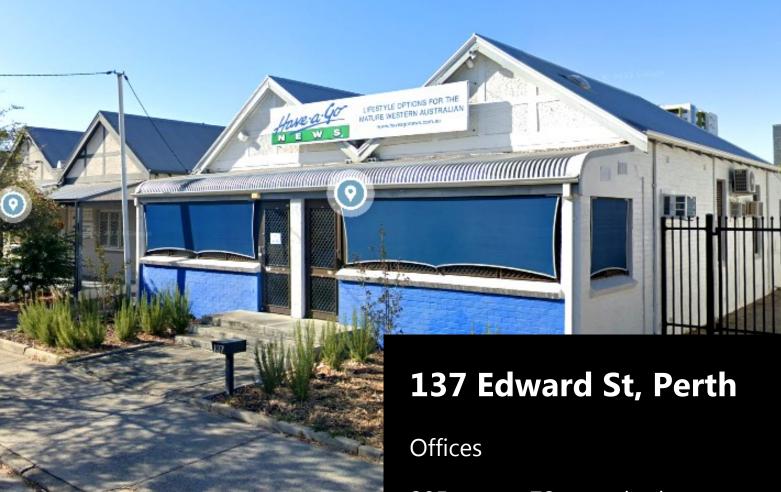

## 137 Edward St, Perth

#### **Premises**

Original home, fully renovated and converted for office use.

Offering street frontage, high ceilings, ample parking and a large rear storage shed, the premises offer a number of large internal areas as well as individual offices.

#### **Lettable Area**

205 sqm

+ 72 sqm rear shed

Rental (+GST)

\$195 / sqm

\$3,300 / pcm

Outgoings (+GST)

\$100 / sqm