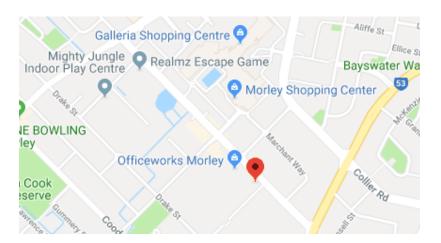

#### Location

Brilliant Russell Street and Catherine Street corner location, directly opposite the John Forrest Secondary College. Close proximity to the Galleria Shopping Centre. Enormous exposure to a high volume of regular passing traffic.