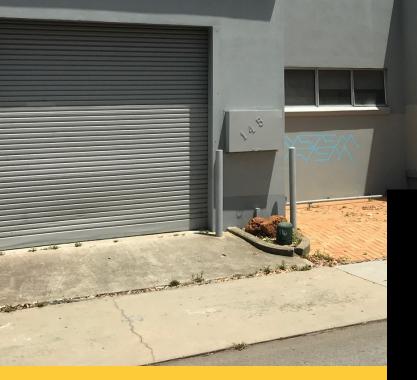

# 145B Claisebrook Road, Perth

Warehouse | Factory | Retail

201 sqm High Warehouse Truss Height Close Access to the Freeway

#### Lettable Area

| This premise has many uses such as a warehouse, a factory and more. It is | 201 sqm          |
|---------------------------------------------------------------------------|------------------|
| close to a variety of amenities and is a secure facility.                 | Rental (+GST)    |
| NIB stadium is a short distance away with the Graham Farmer Freeway       | \$135 / sqm pa   |
| close by for ease of access.                                              | Outgoings (+GST) |
| Boasting a high warehouse truss height, direct street access and parking  | \$38 / sqm pa    |
|                                                                           | Parking          |
| on-site.                                                                  | On-site          |
| For any queries please contact Eric Rogers on the details provided below. | Lease Term       |
|                                                                           | 3-5 Years        |