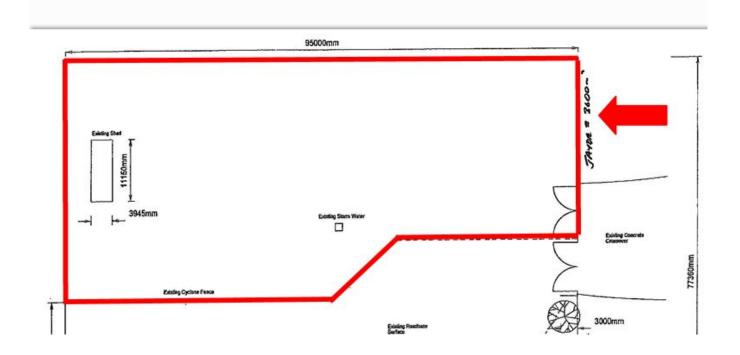

#### **HARDSTAND**

1,800 sqm shared hard-stand area well located in central Maddington. Shared with a highly regarded local tenant with long term plans.

The premises have easy access to the major transport links being only 900m from Albany Highway, 3.3kms to Roe Highway and 3.3kms to the Tonkin Freeway.

The property is 15kms South East of the Perth CBD and 14.6kms to the International Airport.

**Land Area** 

3,750 sqm

Rental (+GST)

\$2,400 pcm

**Outgoings (+GST)** 

Inclusive

**Lease Term** 