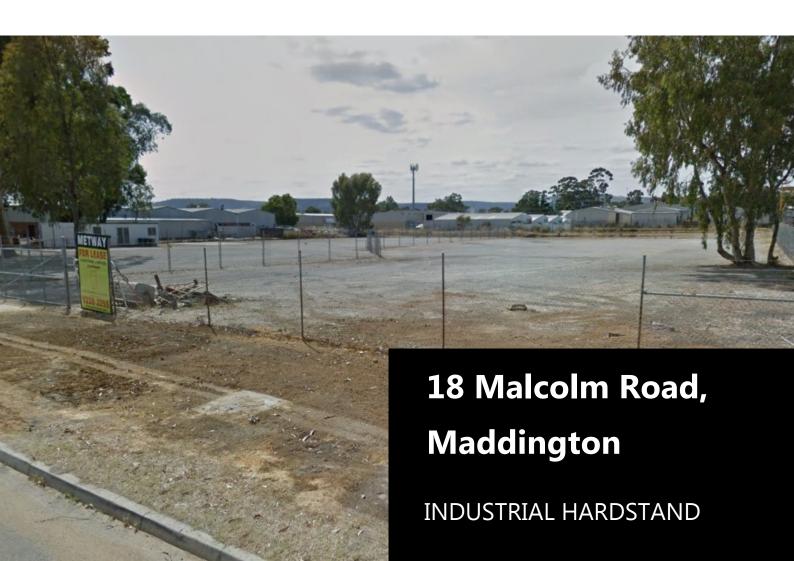

# 18 Malcolm Road, Maddington

#### **HARDSTAND**

1,800 sqm shared hard-stand area well located in central Maddington. Shared with a highly regarded local tenant with long term plans.

The premises have easy access to the major transport links being only 900m from Albany Highway, 3.3kms to Roe Highway and 3.3kms to the Tonkin Freeway.

The property is 15kms South East of the Perth CBD and 14.6kms to the International Airport.

**Land Area** 

3,750 sqm

Rental (+GST)

\$2,400 pcm

**Outgoings (+GST)** 

Inclusive

**Lease Term** 