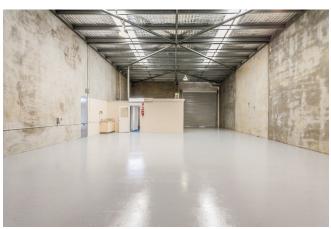

#### **Premises**

The premises is a modern warehouse with a 5 metre truss height, roller door access, front office and showroom area. There is direct street access to the warehouse. For more information or to arrange a viewing, please contact Eric Rogers on 0412 228 555.