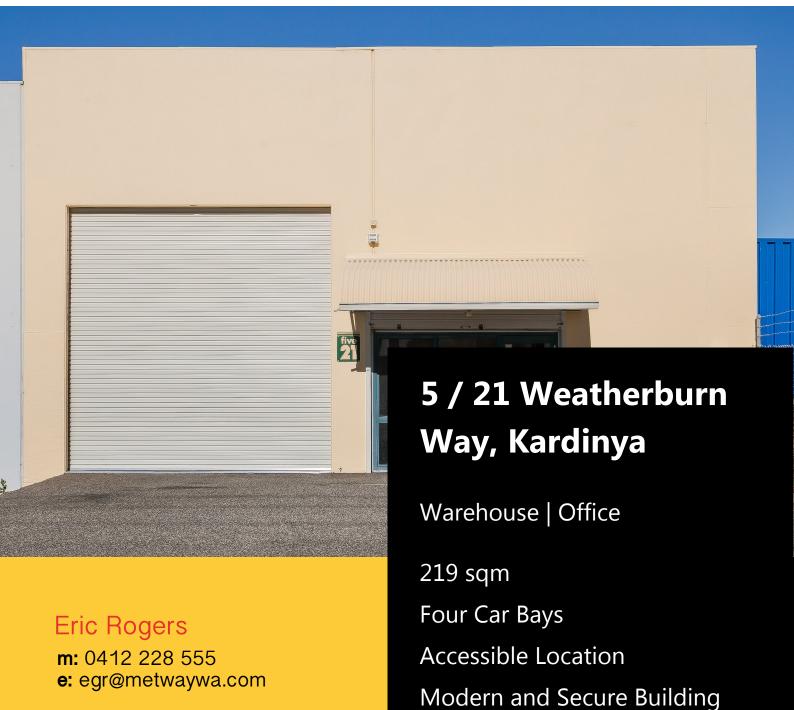

# 5 / 21 Weatherburn Way, Kardinya

#### **Premises**

The premises is a modern warehouse with a 5 metre truss height, roller door access, front office and showroom area. There is direct street access to the warehouse. For more information or to arrange a viewing, please contact Eric Rogers on 0412 228 555.

#### **Lettable Area**

219 sqm

#### **Parking**

4 + bays