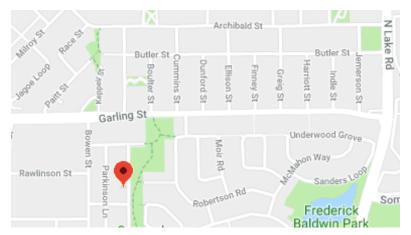

#### Location

Located adjoining the O'Connor Industrial Area between Fremantle, the Freeway and connected to both South Street and Leach Highway, the property offers good accessibility in this southern corridor of Perth.