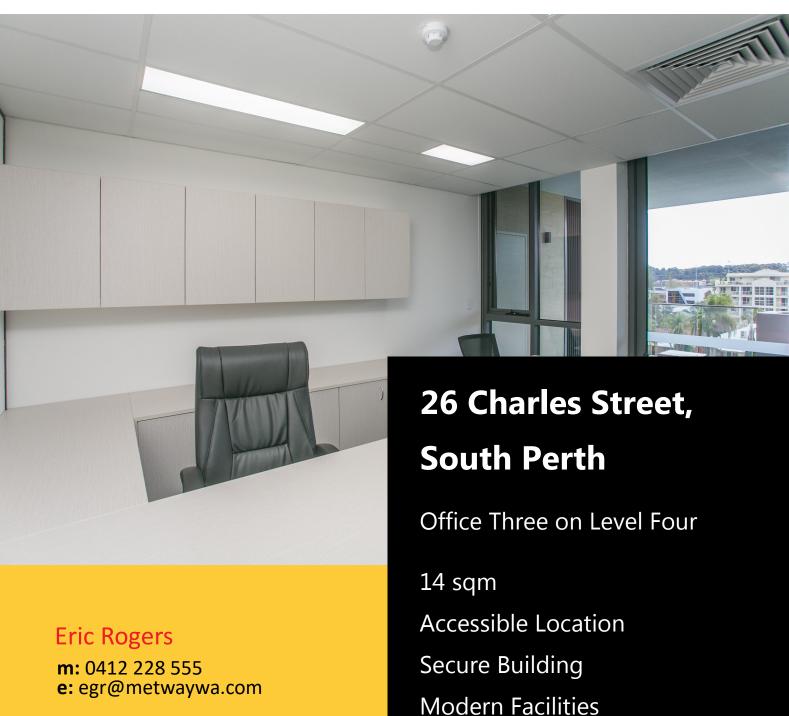

# 26 Charles Street, South Perth

#### **Premises**

This office is spacious, light, bright, modern and has a view off the balcony from the floor to ceiling windows. Exclusive use of the office and shared access to all other features including boardroom, kitchen and toilet facilities. For more information or to arrange a viewing, please contact Eric Rogers on 0412 228 555.

#### **Lettable Area**

14 sqm