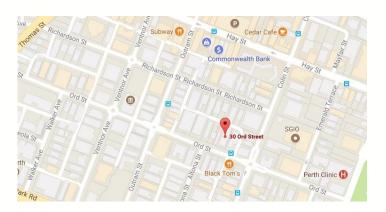

#### Location

Prime Central West Perth Location

Close to Shops and Public Transport.. The CAT bus is located outside premises

Opposite Black Toms Cafe