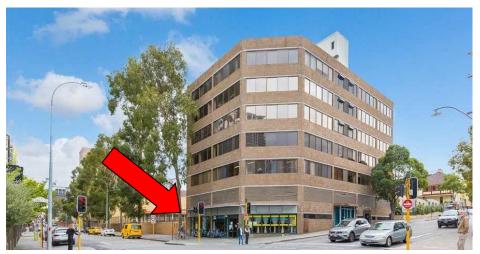

## 22 / 326 Hay St, Perth

22 110m<sup>2</sup> & 23 102m<sup>2</sup> & 24 77m<sup>2</sup>

**Location -** Street front ground floor location between the Perth Mint and Mercedes College directly opposite the Grosvenor Hotel and only a short distance from Adelaide Tce and the Pan Pacific and Novotel Hotels.

**Premises -** Fully air-conditioned premises with high ceilings and glass front to street. Ideal for retail, medical and offices.

Lettable Area -110 sqm

Rental (+GST) - \$185 / sqm pa

Outgoings (+GST) - \$110 / sqm pa