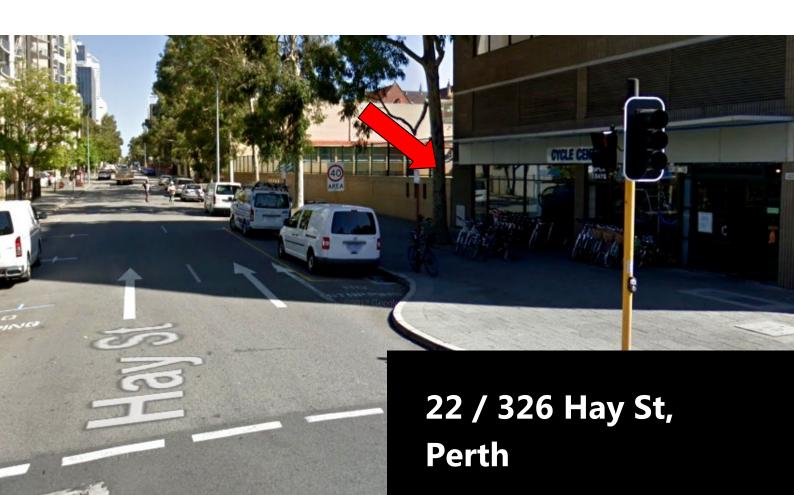

## 22 / 326 Hay St, Perth

22 110m<sup>2</sup> & 23 102m<sup>2</sup> & 24 77m<sup>2</sup>

**Location -** Street front ground floor location between the Perth Mint and Mercedes College directly opposite the Grosvenor Hotel and only a short distance from Adelaide Tce and the Pan Pacific and Novotel Hotels.