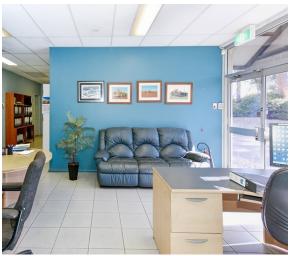

#### **Premise**

The total lettable area is 7,851 sqm which is divided up into 7,000 sqm of Hardstand, 174 sqm of Office and 492 sqm of Warehouse. Offering excellent on-site parking, toilet and shower facilities, air conditioned office, 3 phase power, 5 metre truss height and more.