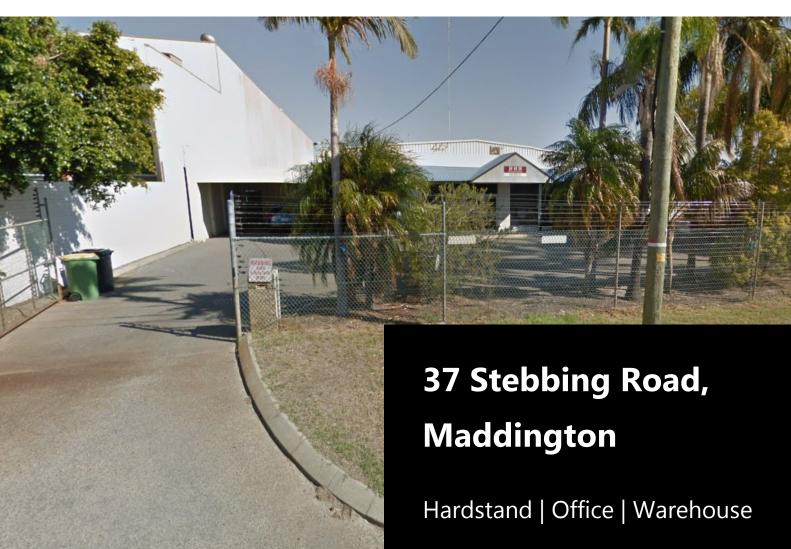

# 37 Stebbing Road, Maddington

#### Location

Situated in the heart of the Maddington industrial area, the premises boasts easy access to Roe, Tonkin and Albany highways.

#### **Premise**

The total lettable area is 7,851 sqm which is divided up into 7,000 sqm of Hardstand, 174 sqm of Office and 492 sqm of Warehouse. Offering excellent on-site parking, toilet and shower facilities, air conditioned office, 3 phase power, 5 metre truss height and more.