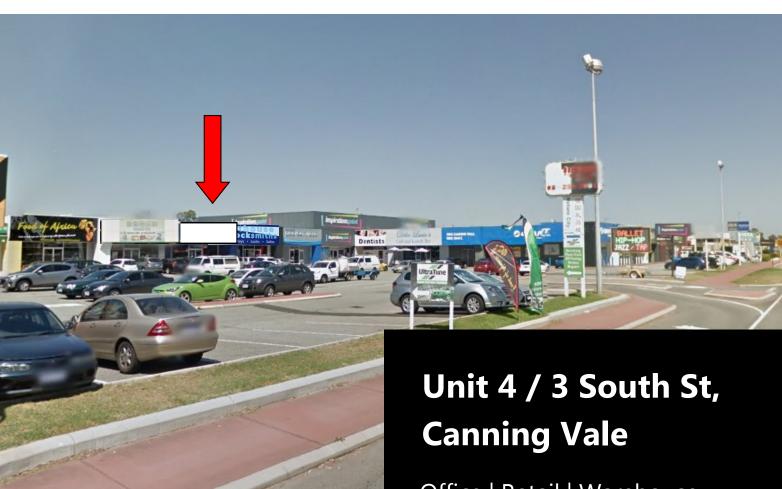

# Unit 4 / 3 South St, Canning Vale

#### Location

Positioned on South St between the Roe Hwy and Bannister Rd. at the entry to the Canning Vale commercial area.

Massive street exposure to the very busy and high traffic flow South St adds to this quality location.

The Centre has direct access to and from South St.