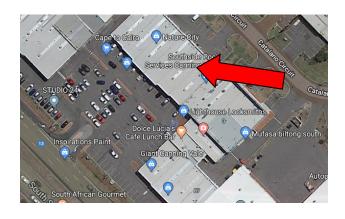

#### **Premises**

Other tenants in the complex include such high profile tenants as Work Clobber, Total Eden, Ultra Tune, Inspirations Paint , Vista Blinds, Giant Cycles and Auto-Masters.