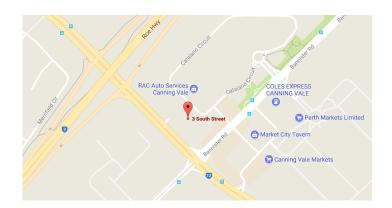

#### Location

Positioned on South St between the Roe Hwy and Bannister Rd. at the entry to the Canning Vale commercial area.

Massive street exposure to the very busy and high traffic flow South St adds to this quality location.