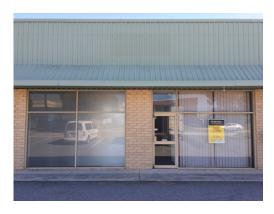

#### **Premises**

The premises offers a clear-span warehouse area with an average truss height of 5 metres. The unit also comes with an internal toilet and tea preparation area with full height roller-door access (approx. 4 metres) from the rear of the unit. There is also a secure external storage area available to the unit.