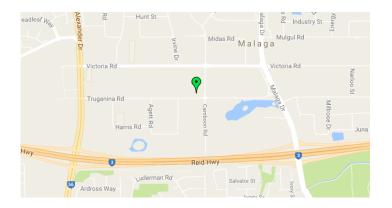

#### Location

A well located and presented warehouse/factory unit centrally located in Malaga and with easy access and good exposure. The premises is situated on the North-Western corner of the intersection of Truganina Road and Camboon Road, midway between Alexander Drive and the Reid Highway access. The premises has excellent onsite parking and vehicle access.