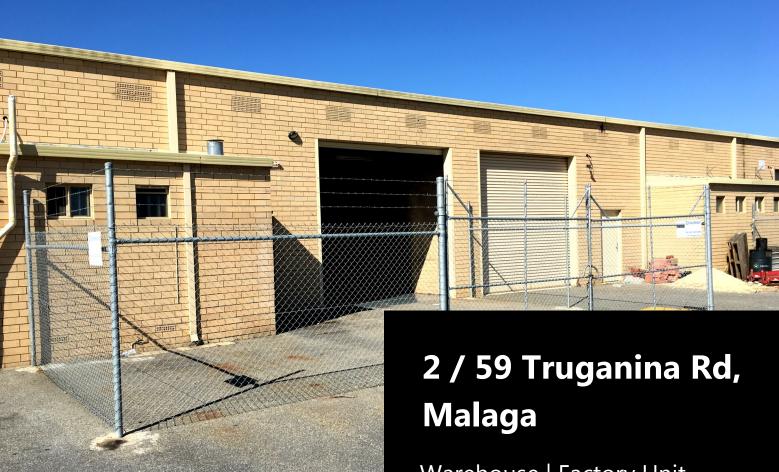

# 2 / 59 Truganina Rd, Malaga

Warehouse | Factory Unit

200sqm

Average Truss Height of 5m

Rear Roller Door Access

**Ample Parking On-Site** 

#### **Premises**

The premises offers a clear-span warehouse area with an average truss height of 5 metres. The unit also comes with an internal toilet and tea preparation area with full height roller-door access (approx. 4 metres) from the rear of the unit. There is also a secure external storage area available to the unit.