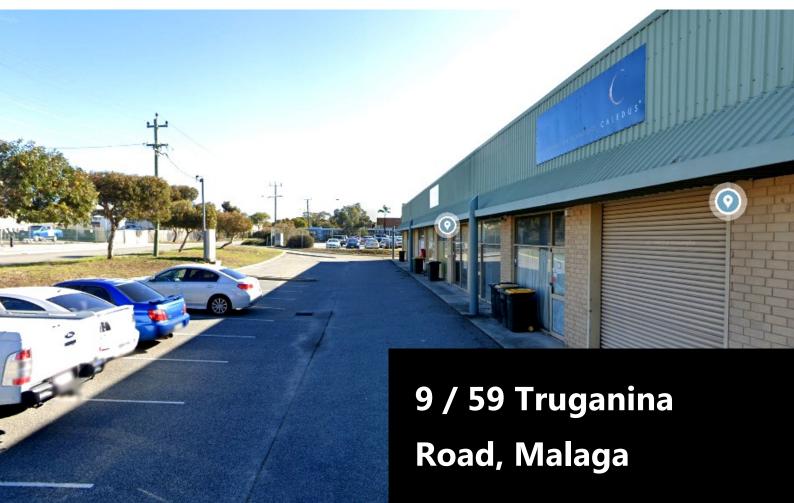

## 7 / 59 Truganina Road, Malaga

#### Location **Lettable Area** 200 sqm This complex is located on the corner of Truganina and Camboon Roads with Rental (+GST) easy access to Reid Highway, Malaga Drive and Alexander Drive. Conveniently \$130 / sqm accessible unit with direct street exposure. \$2,167 / pcm **Premises Outgoings (+GST)** Street-front factory/warehouse suitable for light industrial uses. Average truss \$55 / sqm height of 5.5 m + roller-door access to the rear of the unit. Significant onsite \$917 / pcm Lease Term parking. 3 - 5 Years For more information or to arrange an inspection of the premises, please contact