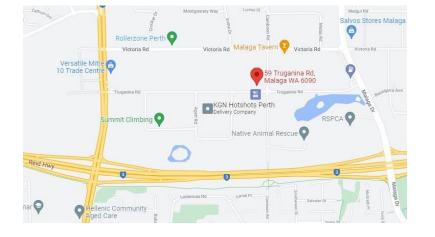

#### Location **Lettable Area** 200 sqm This complex is located on the corner of Truganina and Camboon Roads with Rental (+GST) easy access to Reid Highway, Malaga Drive and Alexander Drive. Conveniently \$130 / sqm accessible unit with direct street exposure. \$2,167 / pcm **Premises Outgoings (+GST)** Street-front factory/warehouse suitable for light industrial uses. Average truss \$55 / sqm height of 5.5 m + roller-door access to the rear of the unit. Significant onsite \$917 / pcm Lease Term parking. 3 - 5 Years For more information or to arrange an inspection of the premises, please contact