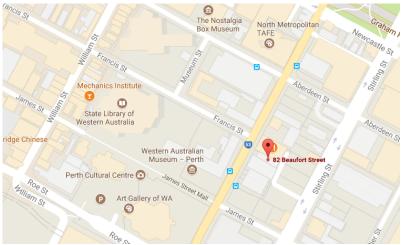

#### Location

Positioned on the eastern side of Beaufort St directly opposite the Perth Museum and approximately 200 north of the Perth Train Station. Opposite is the Perth Cultural precinct including the Perth Art Gallery, State Theatre complex and the soon to be redeveloped Perth Museum. The premises are next door to the 'Police Headquarters Building and the Dominion League' bar providing a dynamic and safe environment.