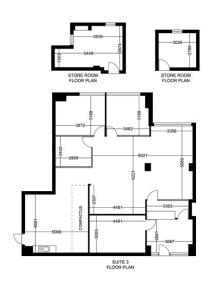

## **FOR LEASE**





## Eric Rogers

m: 0412 228 555

e: egr@metwaywa.com

# 82 Beaufort Street,

Fully Refurbished and Partitioned **Ground Floor Office** 

One Car Bay and One Store Room On-Site

9228 2255 (24 Hours) www.metwaywa.com

Licensed Estate Agents. Property Consultants. Auctioneers.

## 82 Beaufort Street, Perth







#### Location

Positioned on the eastern side of Beaufort Street, directly opposite the Perth Museum and a short walk to Perth Train Station. Across the road is the Perth Cultural precinct including the Perth Art Gallery, State Theatre complex and the soon to be redeveloped Perth Museum.

#### **Premises**

The premise is a modern, fully partitioned and ground floor office suite with excellent natural light and easily accessible. There is one car bay available on-site.

#### **Lettable Area**

141 sqm Office + 25 sqm Storeroom

#### Rental (+GST)

\$150 psm pa

#### **Outgoings (+GST)**

\$100 psm pa

#### **Parking**

\$250 pcm (+GST) (+DPI Levy)

#### **Lease Term**

3 - 5 Years

### **Eric Rogers**

m: 0412 228 555

e: egr@metwaywa.com

9228 2255 (24 Hours) www.metwaywa.com

**Disclai