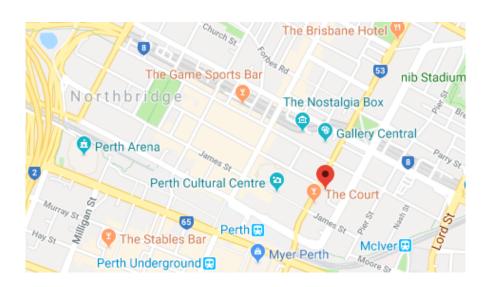

#### Location

Positioned on the eastern side of Beaufort Street, directly opposite the Perth Museum and a short walk to Perth Train Station. Across the road is the Perth Cultural precinct including the Perth Art Gallery, State Theatre complex and the soon to be redeveloped Perth Museum.