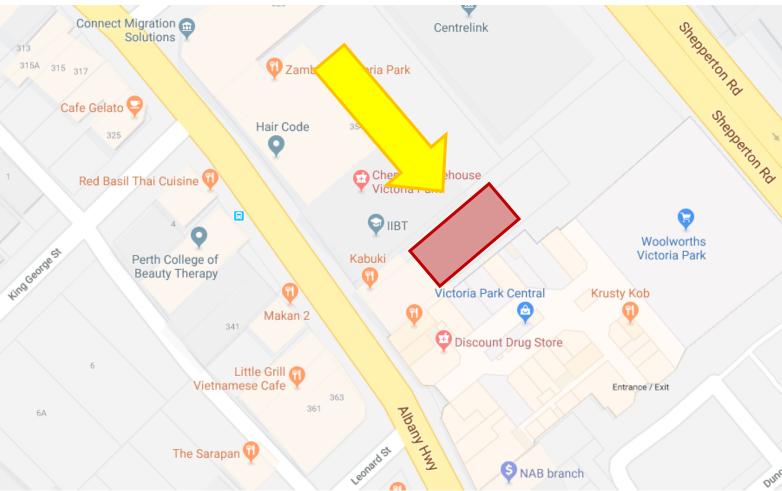

# **CAR PARKING BAYS**

Three Car Bays Available Access from Shepparton Road Close to Centrelink, Woolworths, Albany Highway Shops

9228 2255 (24 Hours) www.metwaywa.com

Licensed Estate Agents. Property Consultants. Auctioneers.

#### 358 Albany Highway, Victoria Park

Dedicated car bay at the rear of 358 Albany Highway with access from Shepparton Road. Close to Centrelink, Woolworths and Albany Highway Shops.

Parking - Three Bays Rental - \$84.00 pcm (+GST)