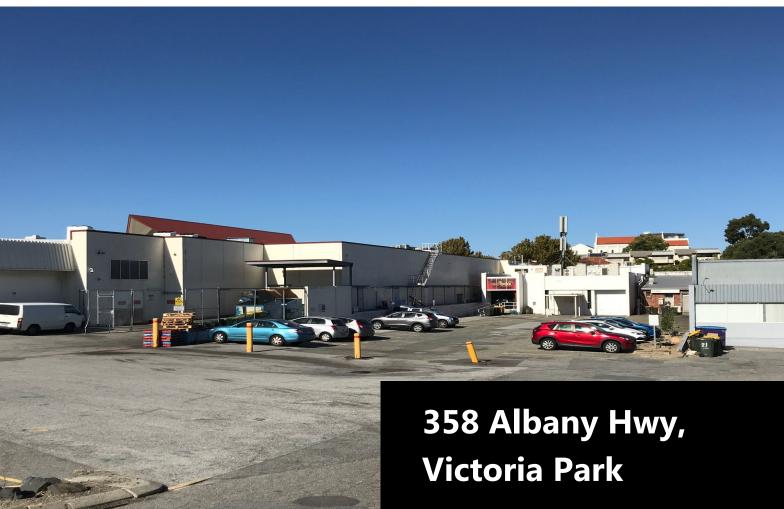

# **CAR PARKING BAYS**

Three Car Bays Available Access from Shepparton Road Close to Centrelink, Woolworths, Albany Highway Shops

9228 2255 (24 Hours) www.metwaywa.com

Licensed Estate Agents. Property Consultants. Auctioneers.

#### 358 Albany Highway, Victoria Park

Dedicated car bay at the rear of 358 Albany Highway with access from Shepparton Road. Close to Centrelink, Woolworths and Albany Highway Shops.

Parking - Three Bays Rental - \$84.00 pcm (+GST)