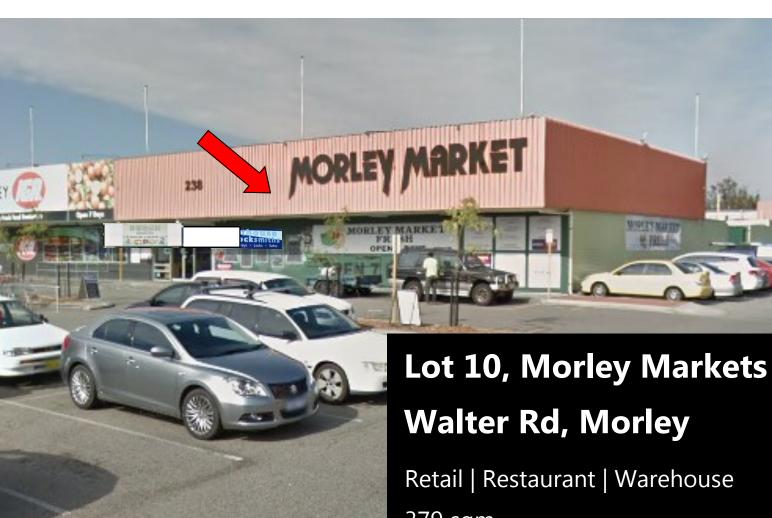

# Lot 10, Morley Markets Walter Rd, Morley

#### **Premises**

Ground floor tenancy with direct exposure to carpark and street.. Rear loading access is available and the tenancy has substantial Mall exposure as well as external exposure and possible access.

Ideal for restaurant, shop, medical and any other use requiring position, exposure and access.