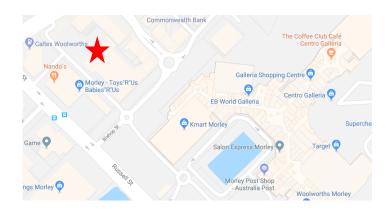

#### Location

Prime location virtually between the Galleria Shopping Centre and Coventry Markets. This former F&V shop offers a great location, parking on your front door and has great direct exposure to this popular retail and entertainment precinct..

Nearby tenants include Spudshed, Dan Murphy's, Coles, Woolworths, Kmart, Target and Bunnings, all within a short walk from this location.