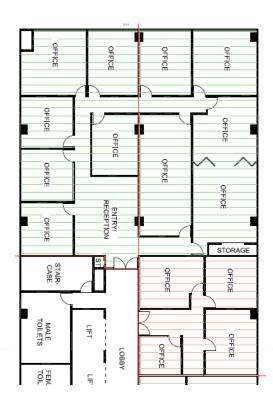

Central office well leased with the later opportunity to occupy.

**Location** Level 2

**Lettable Area** 270 sqm

**Net Income** \$28,700 (+GST)

**Asking Price \$742,500 (**\$2,750/sqm)

Yield 4%